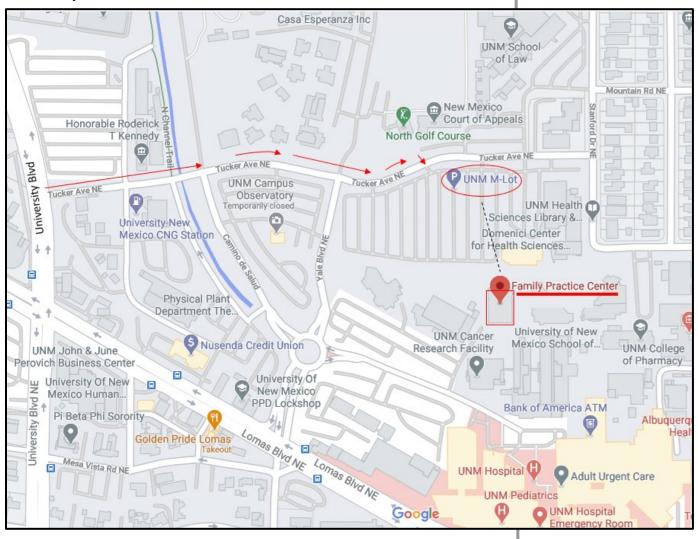

Dear Patient,

You are scheduled for a breathing test (Pulmonary Function Test) on
\_\_\_\_\_\_. We want you to know that our Pulmonary Lab location for your testing has changed.

Your appointment will be at the UNM Family Practice Center, 2400 Tucker NE, Albuquerque, NM 87106.

You can use the clinic's patient parking in the M-Lot patient area. Please see the front desk for a parking permit once you arrive.

There is also UNM shuttle service from the Cancer Center or UNMH Main Hospital to the Family Practice Location.